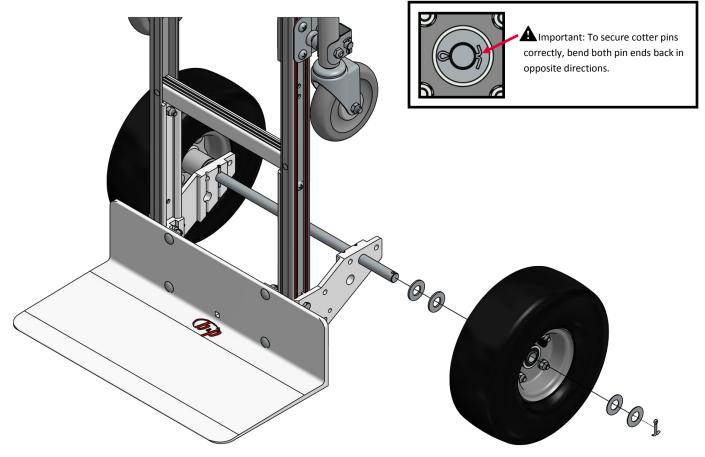

### Sr. Convertible Assembly Instructions

- 4. If your frame has a vertical strap remove the bolt and nut from the bottom of the strap prior to assembly and set aside. After the nose plate is assembled to the frame attach the strap to the nose plate with the hardware previously set aside.
- 5. Install the wheel assemblies (D). Place two washers (P) onto the axle followed by the wheel. Place two thin washers (Q) on the axle and secure to the axle with a cotter pin (O). Repeat for opposite side.