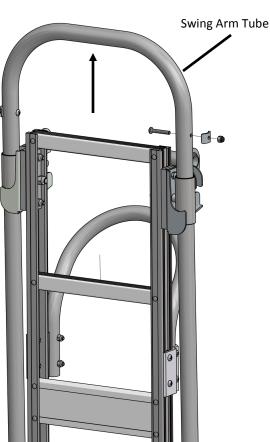

### Sr. Convertible Assembly Instructions

- 6. Attach the handle (A) to the backside of the frame with right and left handle brackets (R and S). Attach the brackets to the frame with 1/4"-20 x 7/8" screws (T), inserting the bracket tabs into the frame channel and aligning with the pre-drilled holes, secure with 1/4"-20 lock nuts (M). Next attach the handle to the brackets with 1/4"-20 x 1-3/4" screws (L) and secure with 1/4"-20 lock nuts (M).
- 7. Next add the slide stops. Pull up on the swing arm tube attached to the frame, slide the arm up enough to access the holes drilled thru the tube sides. Insert a 1/4"-20 x 1-5/8" screw (V) from the inside of the tube, add the stop plate (U) to the outside of the tube and secure with acorn nut (W). Repeat on the opposite side.