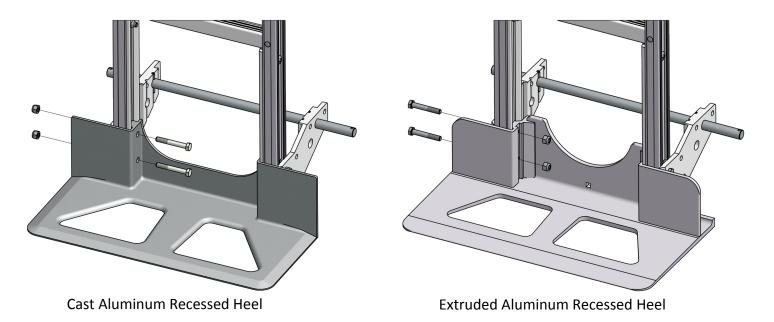

#### Sr. Convertible Assembly Instructions

- To begin start with the frame (B) and attach a side channel reinforcement (F) to the inner channel of each frame leg, securing with a 5/16"-18 x 1-1/4" pan head screw (N) and nut (K) thru the top hole of the reinforcement. Do not tighten completely.
- 2. Next attach the nose plate (C) to the frame. Slide the fame over the nose plate mounting brackets. If included attach nose plate mounting brackets (X) to the back of a front mount nose plate with 5/16"-18 carriage bolts (Y) and nuts (Z) before sliding the frame on the nose plate. Nose plate assembly differs based on the type of nose plate purchased. Refer to the image below and the images on page 4 to determine the orientation of the nose plate fasteners.

### Sr. Convertible Assembly Instructions

- 4. If your frame has a vertical strap remove the bolt and nut from the bottom of the strap prior to assembly and set aside. After the nose plate is assembled to the frame attach the strap to the nose plate with the hardware previously set aside.
- 5. Install the wheel assemblies (D). Place two washers (P) onto the axle followed by the wheel. Place two thin washers (Q) on the axle and secure to the axle with a cotter pin (O). Repeat for opposite side.