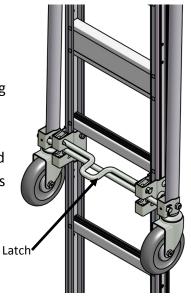

 Lastly check all fasteners to be sure they are tight. Lay the convertible back into the platform truck position ensuring all components are working properly, then bring it back up into the hand truck position and test that the latch securely locks the swing arm in place.