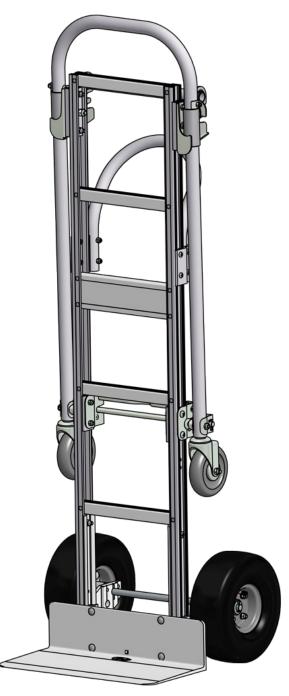

# Sr. Convertible Hand Truck Assembly Instructions

| Item | Description                                                                       | Qty. | Part No.                   |
|------|-----------------------------------------------------------------------------------|------|----------------------------|
| А    | Handle                                                                            | 1    | 2002-A1                    |
| В    | Frame, SR                                                                         | 1    | Various                    |
| С    | Nose Plate                                                                        | 1    | Various                    |
| D    | Wheel                                                                             | 2    | Various                    |
| E    | Axle, Long—10" Wheels                                                             | 1    | 2001-201                   |
| F    | Side Channel Reinforcement                                                        | 2    | 2002-733                   |
| G    | Axle Bracket, LH                                                                  | 1    | 2001-701                   |
| Н    | Axle Bracket, RH                                                                  | 1    | 2001-702                   |
| Ι    | End Cap                                                                           | 2    | 8226-001                   |
| J    | Hex Head Bolt, 5/16"-18 x 2"<br><sup>or</sup><br>Hex Head Bolt, 5/16"-18 x 2-1/4" | 4    | 8007-022<br>or<br>8007-016 |
| К    | Lock Nut, 5/16"-18                                                                | 6    | 8001-010                   |
| L    | Pan Head Screw, 1/4"-20 x 1-3/4"                                                  | 8    | 8068-003                   |
| M    | Lock Nut, 1/4"-20                                                                 | 12   | 8001-004                   |
| Ν    | Pan Head Screw, 5/16"-18 x 1-1/4"                                                 | 2    | 8068-005                   |
| 0    | Cotter Pin                                                                        | 2    | 8008-001                   |
| Р    | Washer, 5/8"                                                                      | 4    | 8003-010                   |
| Q    | Thin Washer, 5/8″                                                                 | 4    | 8078-010                   |
| R    | Handle Bracket, RH                                                                | 1    | 2002-776                   |
| S    | Handle Bracket, LH                                                                | 1    | 2002-777                   |
| Т    | Pan Head Screw, 1/4"-20 x 7/8"                                                    | 4    | 8068-007                   |
| U    | Stop Plate                                                                        | 2    | 2002-213                   |
| V    | Pan Head Screw, 1/4"-20 x 1-5/8"                                                  | 2    | 8068-006                   |
| W    | Acorn Nut, 1/4"-20                                                                | 2    | 8069-004                   |
| Х    | Nose Plate Mounting Bracket                                                       | 2    | 2001-740                   |
| Y    | Carriage Bolt, 5/16"-18 x 1"                                                      | 4    | 8005-009                   |
| Z    | Lock Nut, 5/16"-18                                                                | 4    | 8001-005                   |

## Sr. Convertible Hand Truck Components