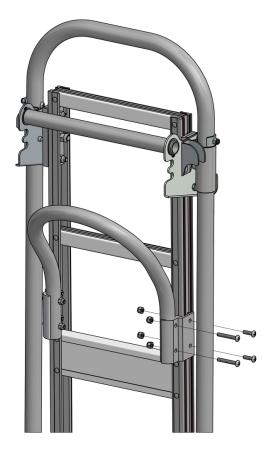

### Sr. Convertible Assembly Instructions

- 6. Attach the handle (A) to the backside of the frame with right and left handle brackets (R and S). Attach the brackets to the frame with 1/4"-20 x 7/8" screws (T), inserting the bracket tabs into the frame channel and aligning with the pre-drilled holes, secure with 1/4"-20 lock nuts (M). Next attach the handle to the brackets with 1/4"-20 x 1-3/4" screws (L) and secure with 1/4"-20 lock nuts (M).
- 7. Next add the slide stops. Pull up on the swing arm tube attached to the frame, slide the arm up enough to access the holes drilled thru the tube sides. Insert a 1/4"-20 x 1-5/8" screw (V) from the inside of the tube, add the stop plate (U) to the outside of the tube and secure with acorn nut (W). Repeat on the opposite side.