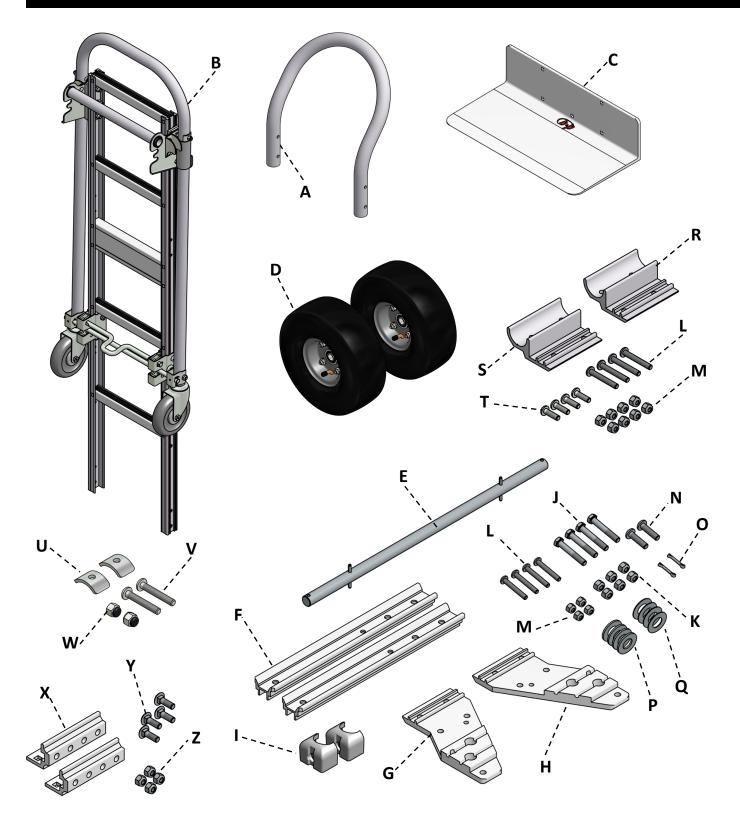

# Sr. Convertible Hand Truck Assembly Instructions

| Item | Description                                                                       | Qty. | Part No.                   |
|------|-----------------------------------------------------------------------------------|------|----------------------------|
| А    | Handle                                                                            | 1    | 2002-A1                    |
| В    | Frame, SR                                                                         | 1    | Various                    |
| С    | Nose Plate                                                                        | 1    | Various                    |
| D    | Wheel                                                                             | 2    | Various                    |
| E    | Axle, Long—10" Wheels                                                             | 1    | 2001-201                   |
| F    | Side Channel Reinforcement                                                        | 2    | 2002-733                   |
| G    | Axle Bracket, LH                                                                  | 1    | 2001-701                   |
| Н    | Axle Bracket, RH                                                                  | 1    | 2001-702                   |
| Ι    | End Cap                                                                           | 2    | 8226-001                   |
| J    | Hex Head Bolt, 5/16"-18 x 2"<br><sup>or</sup><br>Hex Head Bolt, 5/16"-18 x 2-1/4" | 4    | 8007-022<br>or<br>8007-016 |
| К    | Lock Nut, 5/16"-18                                                                | 6    | 8001-010                   |
| L    | Pan Head Screw, 1/4"-20 x 1-3/4"                                                  | 8    | 8068-003                   |
| M    | Lock Nut, 1/4"-20                                                                 | 12   | 8001-004                   |
| Ν    | Pan Head Screw, 5/16"-18 x 1-1/4"                                                 | 2    | 8068-005                   |
| 0    | Cotter Pin                                                                        | 2    | 8008-001                   |
| Р    | Washer, 5/8"                                                                      | 4    | 8003-010                   |
| Q    | Thin Washer, 5/8″                                                                 | 4    | 8078-010                   |
| R    | Handle Bracket, RH                                                                | 1    | 2002-776                   |
| S    | Handle Bracket, LH                                                                | 1    | 2002-777                   |
| Т    | Pan Head Screw, 1/4"-20 x 7/8"                                                    | 4    | 8068-007                   |
| U    | Stop Plate                                                                        | 2    | 2002-213                   |
| V    | Pan Head Screw, 1/4"-20 x 1-5/8"                                                  | 2    | 8068-006                   |
| W    | Acorn Nut, 1/4"-20                                                                | 2    | 8069-004                   |
| Х    | Nose Plate Mounting Bracket                                                       | 2    | 2001-740                   |
| Y    | Carriage Bolt, 5/16"-18 x 1"                                                      | 4    | 8005-009                   |
| Z    | Lock Nut, 5/16"-18                                                                | 4    | 8001-005                   |

#### **Tools Required:**

- (2) 1/2" wrench/socket
- (1) 7/16" wrench/socket
- (1) #2 Phillips screwdriver
- (1) Needle nose pliers

X, Y, Z —Only included with front mount nose plates

Unused items that may be discarded: (I) End caps, 2 each (L) 1/4"-20 x 1-3/4" screws, 4 each (M) 1/4"-20 Lock nuts, 4 each