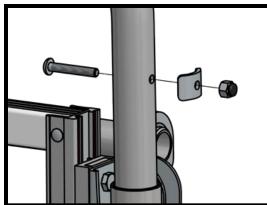

### Sr. Convertible Assembly Instructions

- 4. If your frame has a vertical strap remove the bolt and nut from the bottom of the strap prior to assembly and set aside. After the nose plate is assembled to the frame attach the strap to the nose plate with the hardware previously set aside.
- 5. Install the wheel assemblies (D). Place two washers (P) onto the axle followed by the wheel. Place two thin washers (Q) on the axle and secure to the axle with a cotter pin (O). Repeat for opposite side.